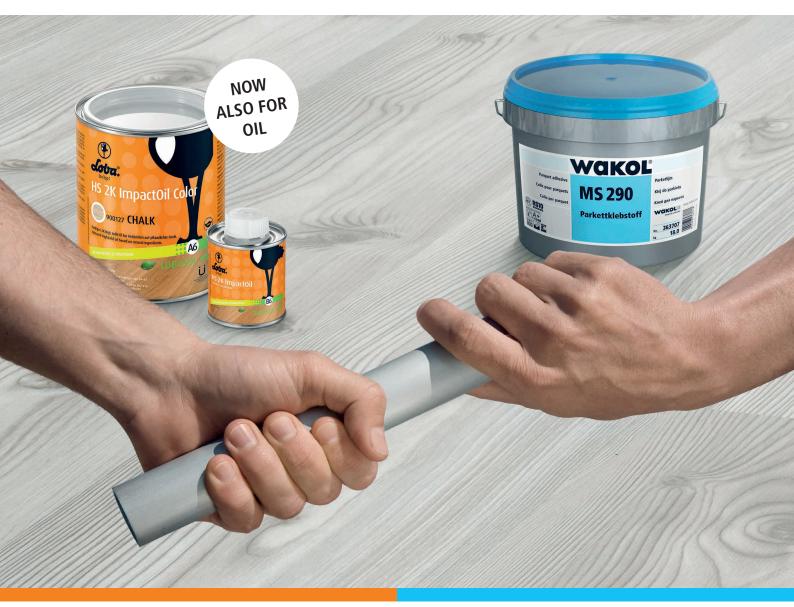

## A STRONG CONNECTION FOR YOUR SUCCESS

LOBA and Wakol - Connected Systems for LOBASOL\*

## Your benefits with LOBA and Wakol Connected Systems for LOBASOL oils:

- Outstanding compatible products
- Maximum safety for your installation
- No interactions between oil and adhesive
- No dark run-ins at short end joints
- Successful application guaranteed in a well proven system

We care about your success!

| CONNECTED SYSTEMS |     |                    |      | WAKOL               |       |       |       |     |       |     |       |       |       |     |       |                     |      |       |       |  |
|-------------------|-----|--------------------|------|---------------------|-------|-------|-------|-----|-------|-----|-------|-------|-------|-----|-------|---------------------|------|-------|-------|--|
|                   |     |                    |      | 1K PARQUET ADHESIVE |       |       |       |     |       |     |       |       |       |     |       | 2K PARQUET ADHESIVE |      |       |       |  |
|                   |     |                    | 1640 | 1690                | 5 228 | 5 230 | 5 232 | 260 | 5 261 | 292 | 5 265 | 5 290 | 5 292 | 385 | 1 210 | 1215                | 1216 | 1 220 | 1 225 |  |
|                   |     |                    | ۵    | Ω                   | MS    | MS    | MS    | MS  | MS    | MS  | MS    | MS    | MS    | PU  | P     | PU                  | PU   | PU    | PO    |  |
| LOBA   LOBASOL    | OIL | 2K ImpactOil       | 1    | 1                   | 1     | 1     | 1     | 1   | 1     | 1   | 1     | 1     | 1     |     | 1     | 1                   | 1    | 1     | 1     |  |
|                   |     | 2K ImpactOil Color | 1    | 1                   | 1     | 1     | 1     | 1   | 1     | 1   | 1     | 1     | 1     |     | 1     | 1                   | 1    | 1     | 1     |  |
|                   |     | Akzent 100 Oil     | 1    | 1                   |       |       |       | 1   | 1     | 1   | 1     | 1     | 1     |     | 1     | 1                   | 1    | 1     | 1     |  |
|                   |     | HardwaxOil EcoPlus | 1    | 1                   |       |       |       | 1   | 1     | 1   | 1     | 1     | 1     |     | 1     | 1                   | 1    | 1     | 1     |  |
|                   |     | Markant            | 1    | 1                   |       |       |       |     |       |     | 1     | 1     | 1     | 1   | 1     | 1                   | 1    | 1     | 1     |  |
|                   |     | MarkantColor       | 1    | 1                   |       |       |       |     |       |     | 1     | 1     | 1     | 1   | 1     | 1                   | 1    | 1     | 1     |  |
|                   |     | MarkantNature      | 1    | 1                   |       |       |       |     |       |     | 1     | 1     | 1     | 1   | 1     | 1                   | 1    | 1     | 1     |  |